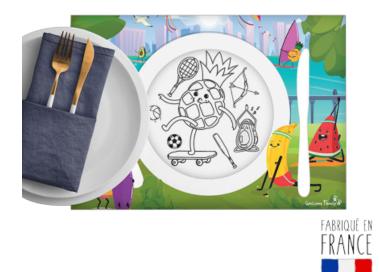

# Fruit Sportif coloring placemat

#### **Product features:**

Reference: MW0014-FRUITSPORTIF-LOT0124 Dimensions: 27 x 34 cm Weight: 11 gr Model: Full color printing on one side / Black on the other side Materials: 80g/m<sup>2</sup> offset **Brand: Welcome Family** Country of origin: France Size of the box: 36 x 29 x 34 cm Size of the sub-cardboard: 35 x 28 x 0.2 cm Net weight of the box: 9.50 kg Gross weight of the box: 10 kg Qty/carton: 1200 Qty/subcarton: 120 Gross weight of the box: 900 gr Net weight of the box: 900 gr Standards: CE, For children over 36 months Mentions: Imprim'vert certified