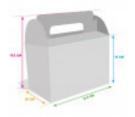

## **Product features:**

Dimensions: H17.5 x W16.8 x D10 cm

Model: New Yorker Materials: carton 350 gr Customization possible: Yes

Country of origin: Manufacturing Europe

Size of the box: 40 x 30 x 30 cm

Size of the sub-cardboard: 32 x 22 x 11 cm