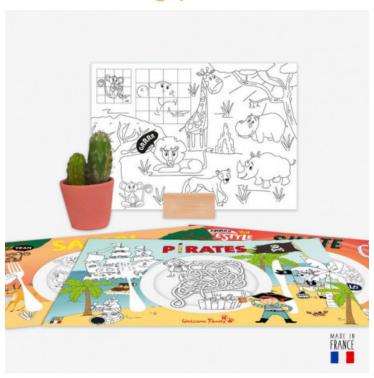

## Colouring placemats

## **Product gallery:**

## **Product features:**

Dimensions: 27 x 34 cm

Weight: 11 gr

Model: Full color printing on one side / Black on

the other side

Materials: 80g/m² offset Brand: Welcome Family Country of origin: France

Size of the box: 36 x 29 x 34 cm