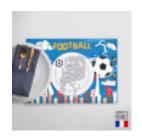

## Colouring placemats

## **Product gallery:**

## **Product features:**

Dimensions: 27 x 34 cm

Weight: 11 gr

Model: Full color printing on one side / Black on

the other side

Materials: 80g/m² offset Brand: Welcome Family Country of origin: France

Size of the box: 36 x 29 x 34 cm