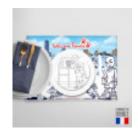

## Colouring placemats

## **Product gallery:**

## **Product features:**

Dimensions: 27 x 34 cm

Weight: 11 gr

Model: Full color printing on one side / Black on

the other side

Materials: 80g/m² offset Brand: Welcome Family Country of origin: France

Size of the box: 36 x 29 x 34 cm