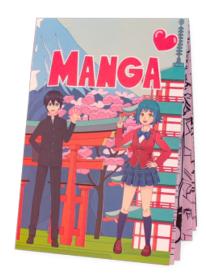

## Manga coloring poster

## **Product features:**

Dimensions: Open: 60 x 30 cm - Folded: 15 x

10 cm

Format: 3 accordion folds + 1 cross fold

Model: Manga

Printing: Four-colour process recto Materials: 120 g/m² offset paper Customization possible: Yes