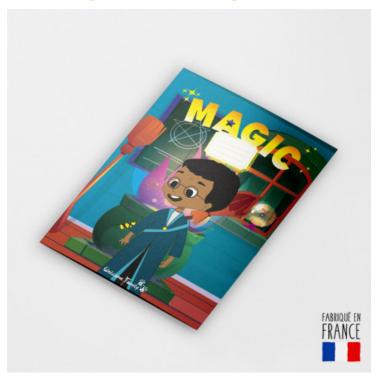

## Magic coloring book

## **Product features:**

Dimensions: A5 format

Weight: 11 gr

Model: Magic - 4 pages printed on both sides

Materials: 110 gsm paper Customization possible: Yes Brand: Welcome Family Country of origin: France