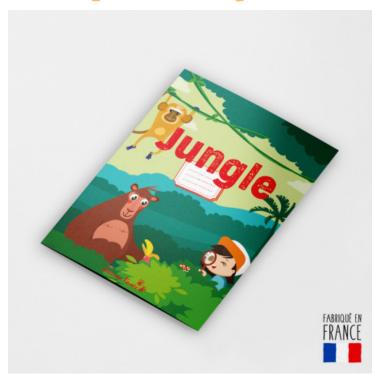

## Jungle coloring book

## **Product features:**

Dimensions: A5 format

Weight: 11 gr

Model: Jungle - 4 pages printed on both sides

Materials: 110 gsm paper Customization possible: Yes Brand: Welcome Family Country of origin: France