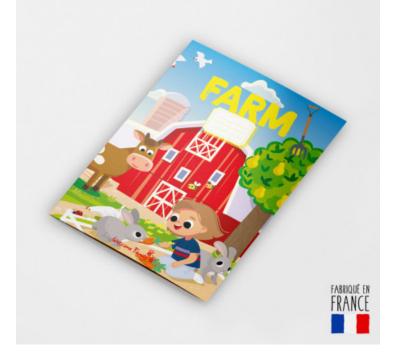

## Farm coloring book

## **Product gallery:**

## **Product features:**

**Dimensions: A5 format** Weight: 11 gr Model: Farm - 4 pages printed on both sides Materials: 110 gsm paper Customization possible: Yes **Brand: Welcome Family** Country of origin: France Size of the box: 31 x 22 x 30 cm Size of the sub-cardboard: 21 x 15 x 5 cm Net weight of the box: 12,50 kg Gross weight of the box: 13 kg Qty/carton: 1200 Qty/subcarton: 120 Gross weight of the box: 1,30 kg Net weight of the box: 1,30 kg Standards: Mentions: certified Imprim'vert Customs code: 4903 0000 00