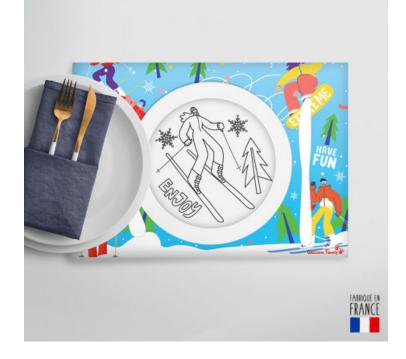

# Snow coloring placemat

#### **Product features:**

Dimensions: 27 x 34 cm Weight: 11 gr Model: Full color printing on one side / Black on the other side Materials: 80g/m<sup>2</sup> offset **Brand: Welcome Family** Country of origin: France Size of the box: 36 x 29 x 34 cm Size of the sub-cardboard: 35 x 28 x 0.2 cm Net weight of the box: 9.50 kg Gross weight of the box: 10 kg Qty/carton: 1200 Qty/subcarton: 120 Gross weight of the box: 900 gr Net weight of the box: 900 gr Standards: CE, for children over 36 months old Mentions: Imprim'vert certified printing Customs code: 490300000