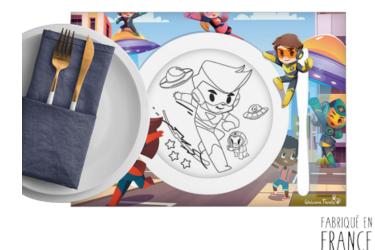

# Super Heroes coloring placemat

### **Product features:**

Dimensions: 27 x 34 cm Weight: 11 gr Model: Full color printing on one side / Black on the other side Materials: 80g/m<sup>2</sup> offset **Brand: Welcome Family** Country of origin: France Country of origin: France Size of the box: 36 x 29 x 34 cm Size of the sub-cardboard: 35 x 28 x 0.2 cm Net weight of the box: 9.50 kg Gross weight of the box: 10 kg Qty/carton: 1200 Qty/subcarton: 120 Gross weight of the box: 900 gr Net weight of the box: 900 gr Standards: CE, for children over 36 months old